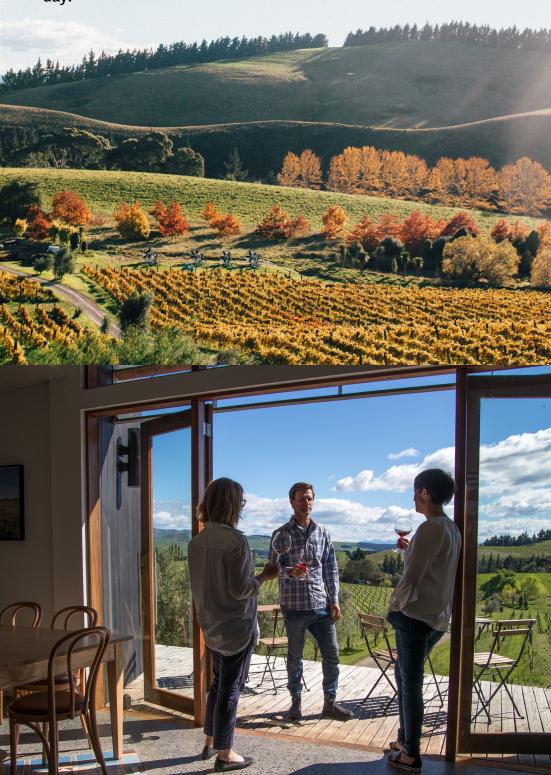

## Our Winery Room at Netherwood Vineyard

The Netherwood Winery Room is beside our winery, 5 kms north of our restaurant. The room is natural and light and sits above Netherwood vineyard with views across Omihi valley to the mountains. An exclusive and beautiful venue for private lunches, tastings, winery tours, or a business meeting for the day.

## Seated tasting or shared lunch, or a business meeting. - 20 people

Capacity for the Netherwood Winery Room is -

Standing with occasional chairs and tables for a group tasting or canapé & grazing table function.

- 50 people

Hire of the Winery Room for a group event or

private meeting -

screen and white board.