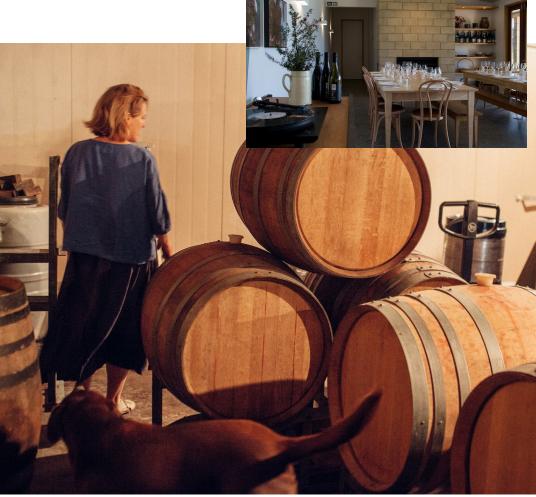

## Our Winery Room at Netherwood Vineyard

The Netherwood Winery Room is beside our winery, 5 kms north of our restaurant. The room is natural and light and sits above Netherwood vineyard with views across Omihi valley to the mountains. An exclusive and beautiful venue for private lunches, tastings, winery tours, or a business meeting for the day.